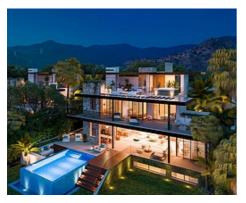

## Exceptional Villas in a natural area at Benahavis

## Location: Benahavís

Exceptional villas designed with the best qualities surrounded by forests, fruit trees and • Reference: AP0314 flowers. The complex enjoys more than 5,000 m2 of green spaces formed by • Bedrooms: 4 Mediterranean gardens with pergolas and orchards, swimming pools and terraces. At • Bathrooms: 3 10 minutes from the beach & Puerto Banús. All of them with private pool.

## Price: From 1,990,000 €

- Plot Size: 527 m<sup>2</sup>
- Built Size: 190 m<sup>2</sup>
- Terrace: 121 m <sup>2</sup>

HARVEO GROUP SPÓŁKA Z O.O.

estate@harveo.com https://harveoestate.com +48 12 352 12 12