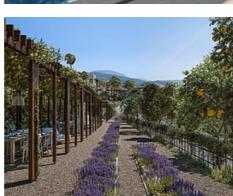

## Location: Benahavís

Exceptional villas designed with the best qualities surrounded by forests, fruit trees and • Reference: AP0314 flowers. The complex enjoys more than 5,000 m2 of green spaces formed by • Bedrooms: 4 Mediterranean gardens with pergolas and orchards, swimming pools and terraces. At • Bathrooms: 3 10 minutes from the beach & Puerto Banús. All of them with private pool.

## Price: From 1,990,000 €

- Plot Size: 527 m<sup>2</sup>
- Built Size: 190 m<sup>2</sup>
- Terrace: 121 m <sup>2</sup>

HARVEO GROUP SPÓŁKA Z O.O.

estate@harveo.com https://harveoestate.com +48 12 352 12 12