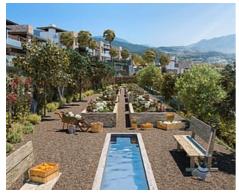

## Location: Benahavís

Exceptional villas designed with the best qualities surrounded by forests, fruit trees and • Reference: AP0314 flowers. The complex enjoys more than 5,000 m2 of green spaces formed by • Bedrooms: 4 Mediterranean gardens with pergolas and orchards, swimming pools and terraces. At • Bathrooms: 3 10 minutes from the beach & Puerto Banús. All of them with private pool.

## Price: From 1,990,000 €

- Plot Size: 527 m<sup>2</sup>
- Built Size: 190 m<sup>2</sup>
- Terrace: 121 m <sup>2</sup>

HARVEO GROUP SPÓŁKA Z O.O.

estate@harveo.com https://harveoestate.com +48 12 352 12 12