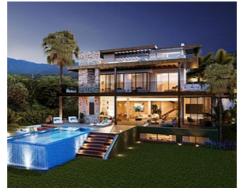

## Exceptional Villas in a natural area at Benahavis

## Location: Benahavís

Exceptional villas designed with the best qualities surrounded by forests, fruit trees and • Reference: AP0314 flowers. The complex enjoys more than 5,000 m2 of green spaces formed by • Bedrooms: 4 Mediterranean gardens with pergolas and orchards, swimming pools and terraces. At • Bathrooms: 3 10 minutes from the beach & Puerto Banús. All of them with private pool.

## Price: From 1,990,000 €

- Plot Size: 527 m<sup>2</sup>
- Built Size: 190 m<sup>2</sup>
- Terrace: 121 m <sup>2</sup>

HARVEO GROUP SPÓŁKA Z O.O.

estate@harveo.com https://harveoestate.com +48 12 352 12 12