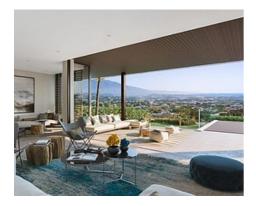

## Location: Benahavís

Exceptional villas designed with the best qualities surrounded by forests, fruit trees and • Reference: AP0314 flowers. The complex enjoys more than 5,000 m2 of green spaces formed by • Bedrooms: 4 Mediterranean gardens with pergolas and orchards, swimming pools and terraces. At • Bathrooms: 3 10 minutes from the beach & Puerto Banús. All of them with private pool.