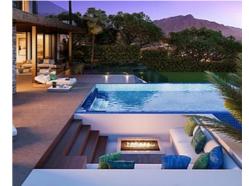

## Exceptional Villas in a natural area at Benahavis

## Location: Benahavís

Exceptional villas designed with the best qualities surrounded by forests, fruit trees and • Reference: AP0314 flowers. The complex enjoys more than 5,000 m2 of green spaces formed by • Bedrooms: 4 Mediterranean gardens with pergolas and orchards, swimming pools and terraces. At • Bathrooms: 3 10 minutes from the beach & Puerto Banús. All of them with private pool.

## Price: From 1,990,000 €

- Plot Size: 527 m<sup>2</sup>
- Built Size: 190 m<sup>2</sup>
- Terrace: 121 m <sup>2</sup>

HARVEO GROUP SPÓŁKA Z O.O.

estate@harveo.com https://harveoestate.com +48 12 352 12 12