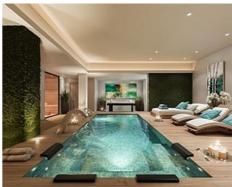

## Location: Benahavís

Exceptional villas designed with the best qualities surrounded by forests, fruit trees and • Reference: AP0314 flowers. The complex enjoys more than 5,000 m2 of green spaces formed by • Bedrooms: 4 Mediterranean gardens with pergolas and orchards, swimming pools and terraces. At • Bathrooms: 3 10 minutes from the beach & Puerto Banús. All of them with private pool.