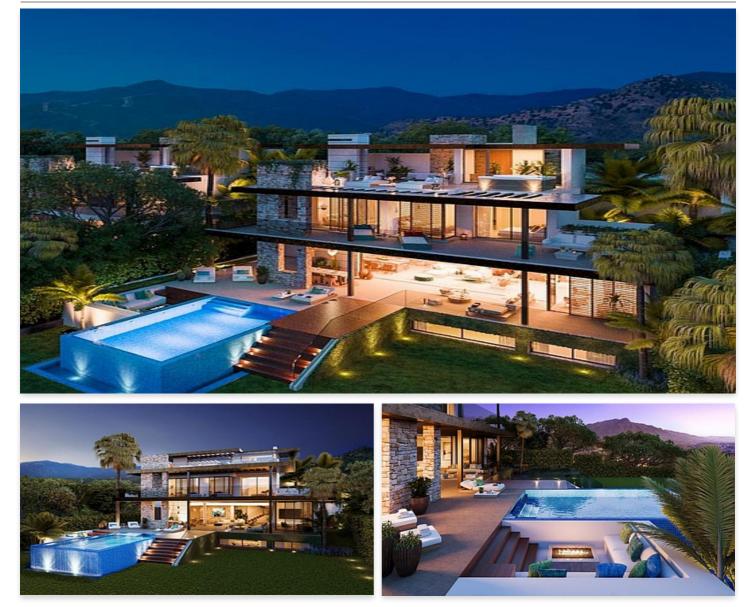

## Exceptional Villas in a natural area at Benahavis

## Location: Benahavís

Exceptional villas designed with the best qualities surrounded by forests, fruit trees and • Reference: AP0314 flowers. The complex enjoys more than 5,000 m2 of green spaces formed by • Bedrooms: 4 Mediterranean gardens with pergolas and orchards, swimming pools and terraces. At • Bathrooms: 3 10 minutes from the beach & Puerto Banús. All of them with private pool.

## Price: From 1,990,000 €

- Plot Size: 527 m<sup>2</sup>
- Built Size: 190 m<sup>2</sup>
- Terrace: 121 m <sup>2</sup>

HARVEO GROUP SPÓŁKA Z O.O.

estate@harveo.com https://harveoestate.com +48 12 352 12 12